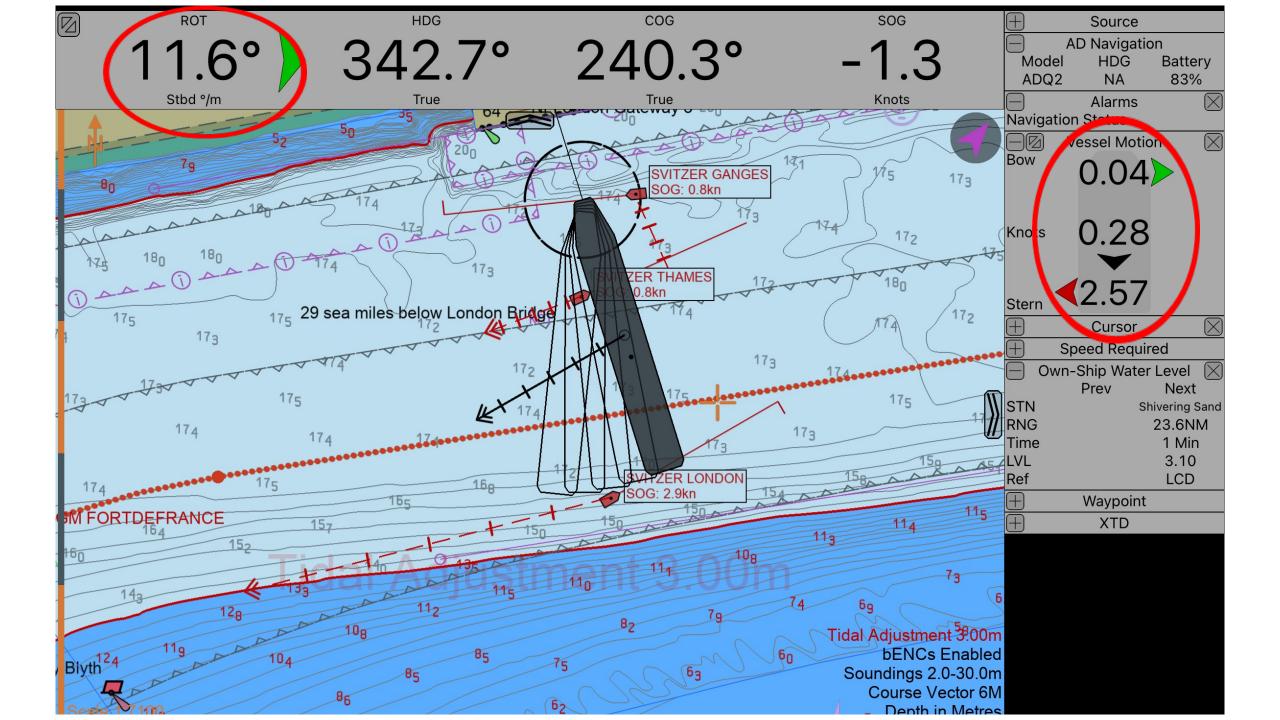

Ever Changing ULCS

Updating Training, Skills and procedures for the Worlds largest vessels

### **Port Preparations for ULCS**