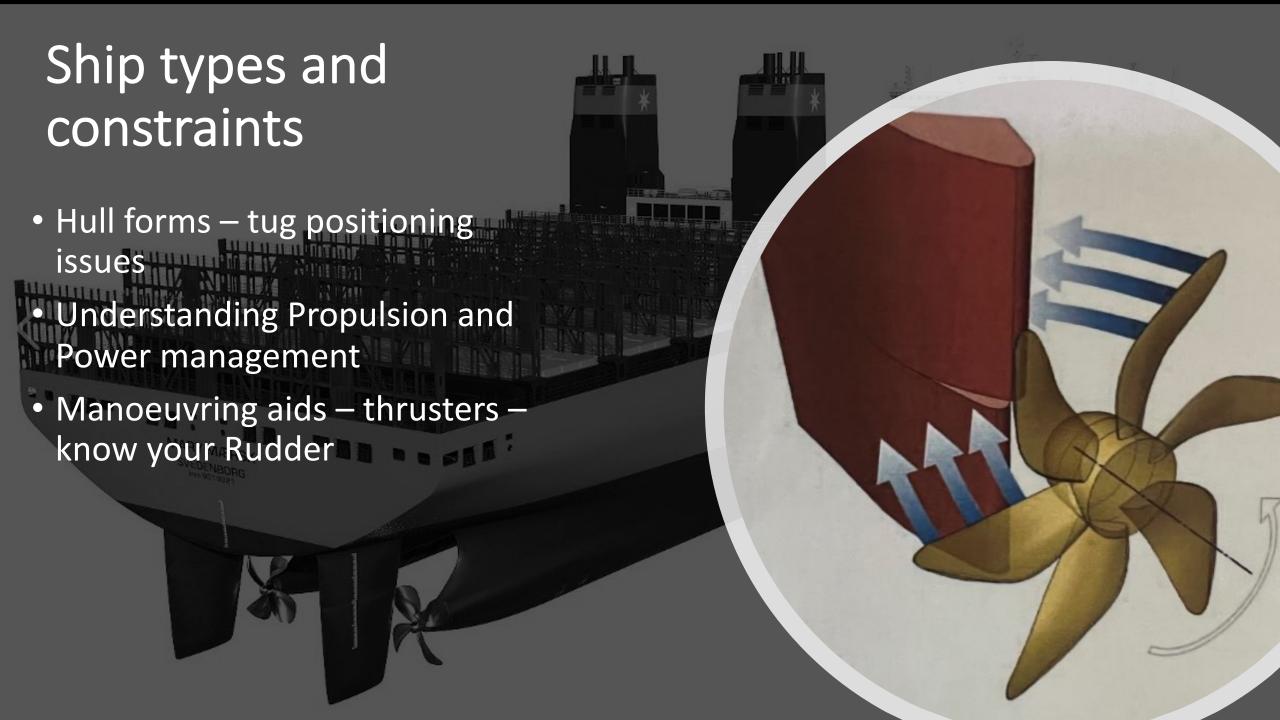

### **Port Preparations for ULCS**

#### **Captain Nick Lee**

Chairman

United Kingdom Marine Pilots Association
Technical & Training Committee

2016 - 2022