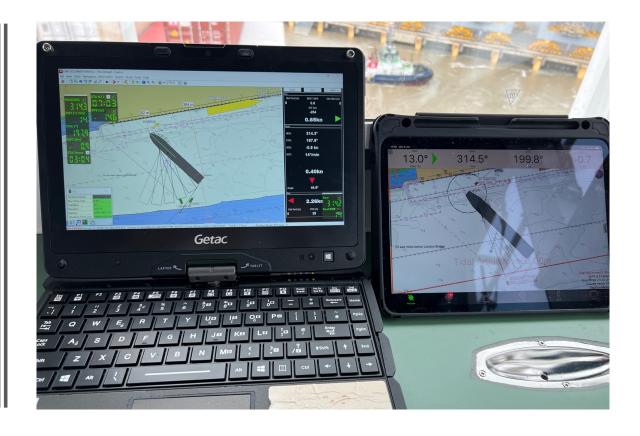

### **Port Preparations for ULCS**

#### **Captain Nick Lee**

Chairman

United Kingdom Marine Pilots Association
Technical & Training Committee

2016 - 2022