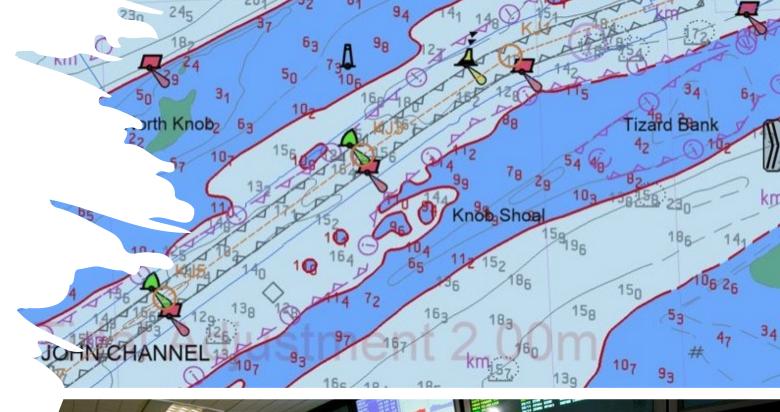

Ever Changing ULCS

Updating Training, Skills and procedures for the Worlds largest vessels

#### **Captain Nick Lee**

Chairman

United Kingdom Marine Pilots Association Technical & Training Committee







### **Port Preparations for ULCS**

#### **Captain Nick Lee**

Chairman

United Kingdom Marine Pilots Association
Technical & Training Committee









2016 - 2022



### Route Planning

- Identify conflicting Traffic Early
- Establish No Passing / Controlled passing areas
- Role of VTS?
- Tidal windows vs speed
- Respect your colleagues and other Port users





| VEN SPILINGS WITH STREET AND AND THE