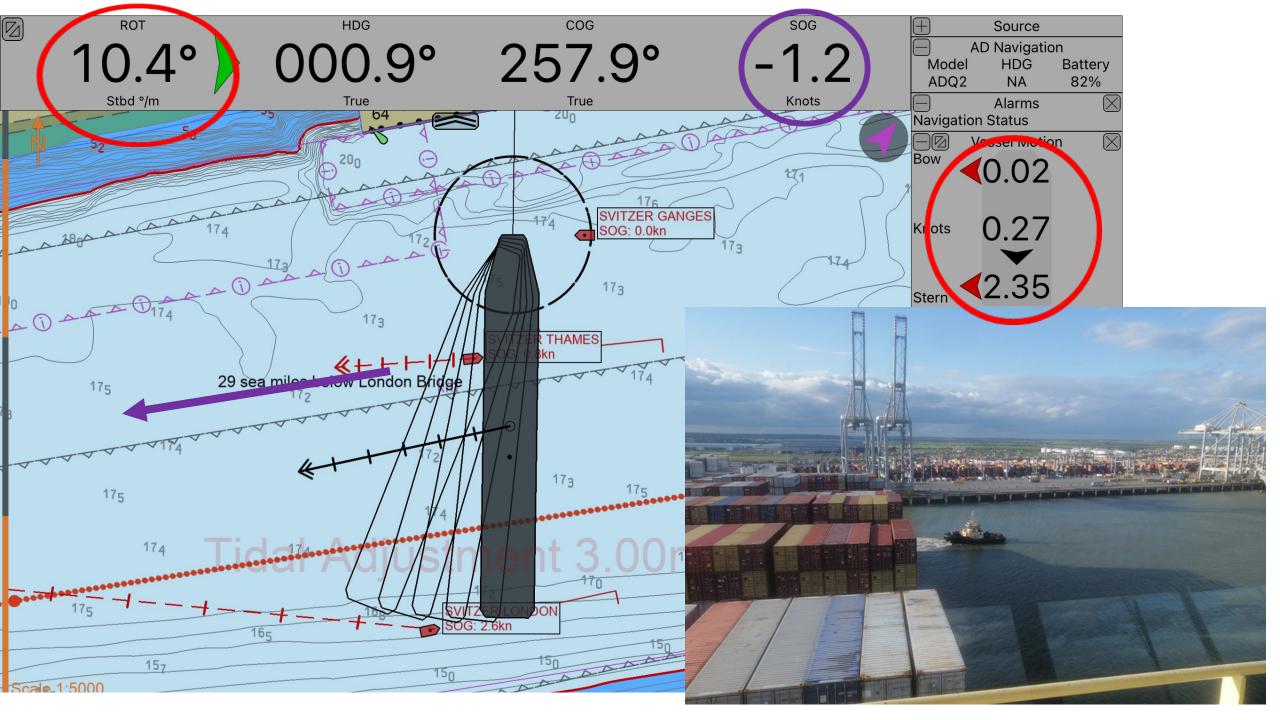

Ever Changing ULCS

Updating Training, Skills and procedures for the Worlds largest vessels

### **Port Preparations for ULCS**