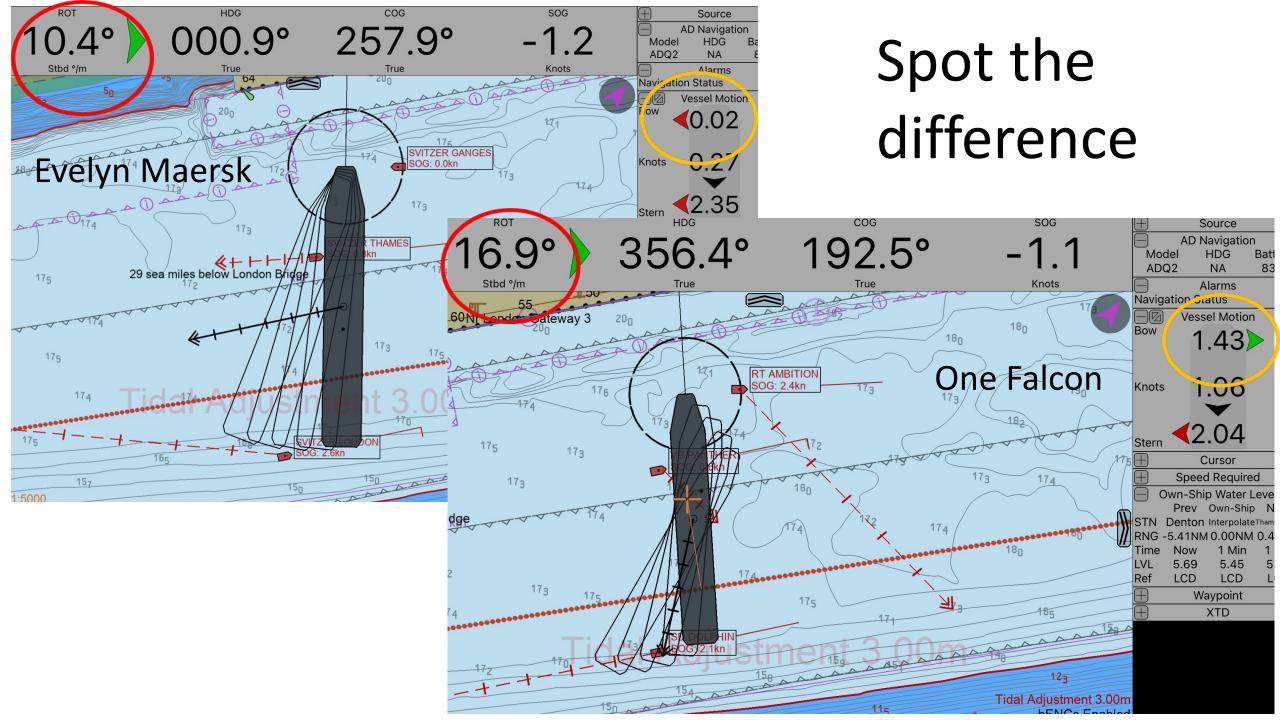

### **Port Preparations for ULCS**

#### **Captain Nick Lee**

Chairman

United Kingdom Marine Pilots Association
Technical & Training Committee

2016 - 2022